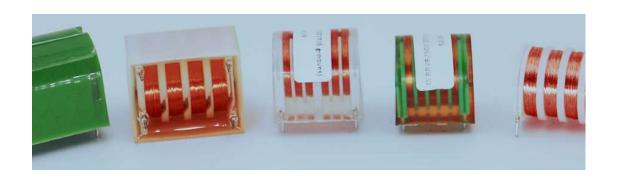

## **Product Guide**





## **Key Specifications/ Special Features:**

220v/380v

4kv/10kv/15kv/20kv

Pin type

Packaged Separately by Plastic foam in Carton Epoxy filled, Adapt to all kinds of bad weather Custom Specifications

Customizable voltage ratio

High power DC two-phase design

The best PC44 material

High efficiency and durable life

## Application:

Suitable for boiler, PCB Mounting, gas burner, kitchenware stove, killing lamp, air purifier, ozone generator, EL/CCFL inverter and beauty equipment etc.









You provide any specifications and parameters, we will design and produce the products you need. Contact us: sales@ikp-elec.com

IKP ELECTRONICS CO., LTD