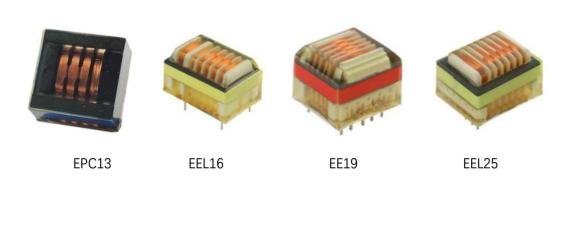

## **Key Specifications/ Special Features:**

220v/380v

4kv/10kv/15kv/20kv

Pin type

Packaged Separately by Plastic foam in Carton Epoxy filled, Adapt to all kinds of bad weather Custom Specifications

Customizable voltage ratio