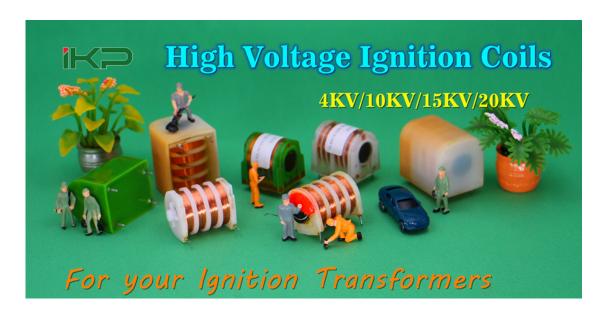

## **Key Specifications/ Special Features:**

220v/380v

4kv/10kv/15kv/20kv

Pin type

Packaged Separately by Plastic foam in Carton Epoxy filled, Adapt to all kinds of bad weather Custom Specifications

Customizable voltage ratio

## Application:

Suitable for boiler, PCB Mounting, gas burner, kitchenware stove, killing lamp, air purifier, ozone generator, EL/CCFL inverter and beauty equipment etc.

You provide any specifications and parameters, we will design and produce the products you need. Contact us: sales@ikp-elec.com