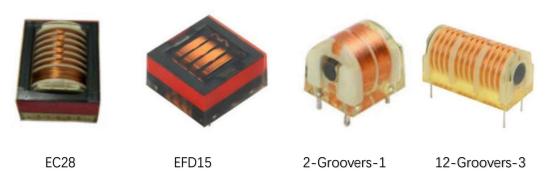

## **Key Specifications/ Special Features:**

220v/380v

4kv/10kv/15kv/20kv

Pin type

Packaged Separately by Plastic foam in Carton Epoxy filled, Adapt to all kinds of bad weather Custom Specifications

Customizable voltage ratio