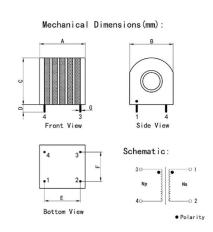

## **Product Guide**





## **Key Specifications/ Special Features:**

220v/380v

4kv/10kv/15kv/20kv

Pin type

Packaged Separately by Plastic foam in Carton Epoxy filled, Adapt to all kinds of bad weather Custom Specifications

Customizable voltage ratio

High power DC two-phase design

The best PC44 material

High efficiency and durable life

## Application:

Suitable for boiler, PCB Mounting, gas burner, kitchenware stove, killing lamp, air purifier, ozone generator, EL/CCFL inverter and beauty equipment etc.









You provide any specifications and parameters, we will design and produce the products you need. Contact us: sales@ikp-elec.com

IKP ELECTRONICS CO., LTD