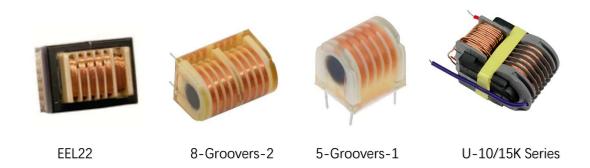

## **Key Specifications/ Special Features:**

220v/380v

4kv/10kv/15kv/20kv

Pin type

Packaged Separately by Plastic foam in Carton Epoxy filled, Adapt to all kinds of bad weather Custom Specifications

Customizable voltage ratio